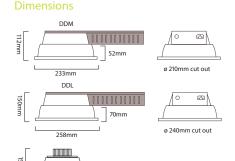

T7DDM132CZ T7DDM142CZ

2 x 18W PLC 1 x 26W PLC 2 x 26W PLC 1 x 32W PLT

1 x 18W PLC

1 x 42W PLT

Add suffix /EM for 3Hr Maintained Emergency

T7DDM14EZ40

14W LED 4000°K

28W LED 4000°K

# T7DDM28EZ40 Accessories (DDM)

T7MIP44C IP44 Clear T7MIP44F IP44 Frosted T7MGB Gold Bezel T7MCB Chrome Bezel T7MSB Brushed Steel Bezel

Large Body

T7DDL232CZ 2 x 32W PLT 2 x 42W PLT T7DDL242CZ

Add suffix /EM for 3Hr Maintained Emergency

## Accessories (DDL)

T7LIP44C IP44 Clear T7LIP44F IP44 Frosted T7LGB Gold Bezel T7LCB Chrome Bezel T7LSB **Brushed Steel Bezel** 

LED lighting technology is constantly evolving our products will evolve accordingly.