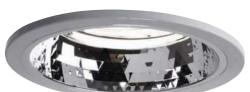

# **Dumyat Downlighter**

This family of circular compact fluorescent downlighters are available with various interchangeable attachments, offering a spectrum of effects suitable for a variety of applications. Available in two sizes.

- U.V. stabilised to prevent discolouring
- Aluminium faceted reflector
- · Powder coated finish
- · Spun aluminium housing
- · Fabricated steel body
- Plug and socket system
- Integrated gear tray cover
- · White bezel as standard

## **Application**

- Corridors
- · Communal Area
- Offices
- Shops
- Toilets
- Canteen

- Reception
- Shopping Centre
- Call Centre
- · Circulation Area
- · Conference Room

0

**=** 

Small Body T7DDM118CZ T7DDM218CZ T7DDM126CZ T7DDM226CZ