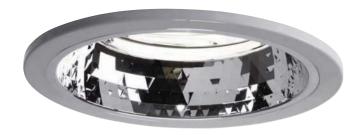

# **Dumyat Downlighter**

This family of circular compact fluorescent downlighters are available with various interchangeable attachments, offering a spectrum of effects suitable for a variety of applications. Available in two sizes.

- U.V. stabilised to prevent discolouring
- Aluminium faceted reflector
- · Powder coated finish
- · Spun aluminium housing
- · Fabricated steel body
- Plug and socket system
- Integrated gear tray cover
- · White bezel as standard

## **Application**

- Corridors
- · Communal Area
- Offices
- Shops
- Toilets
- Canteen

- Reception
- Shopping Centre
- Call Centre
- · Circulation Area
- · Conference Room

0

**=** 

Small Body T7DDM118CZ T7DDM218CZ T7DDM126CZ T7DDM226CZ