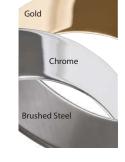

# T7DDM28EZ40 Accessories (DDM)

T7MIP44C IP44 Clear T7MIP44F IP44 Frosted T7MGB Gold Bezel T7MCB Chrome Bezel T7MSB Brushed Steel Bezel

Large Body

T7DDL232CZ 2 x 32W PLT 2 x 42W PLT T7DDL242CZ

Add suffix /EM for 3Hr Maintained Emergency

## Accessories (DDL)

T7LIP44C IP44 Clear T7LIP44F IP44 Frosted T7LGB Gold Bezel T7LCB Chrome Bezel T7LSB **Brushed Steel Bezel** 

LED lighting technology is constantly evolving our products will evolve accordingly.