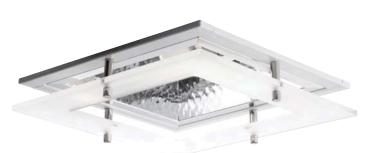

# Dumyat Downlighter with Floating Attachment

Square compact fluorescent downlighter available with various interchangeable attachments, offering a spectrum of effects suitable for a variety of applications. Standard bezel in White.