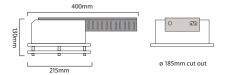

215mm

180mm

LED lighting technology is constantly evolving our products will evolve accordingly.

- Fabricated steel body Plug and socket system
- Integrated gear tray cover
- Shopping Centre
  - Call Centre