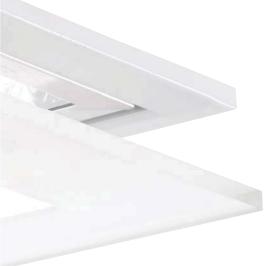

# Dumyat Downlighter with Floating Attachment

Square compact fluorescent downlighter available with various interchangeable attachments, offering a spectrum of effects suitable for a variety of applications. Standard bezel in White.