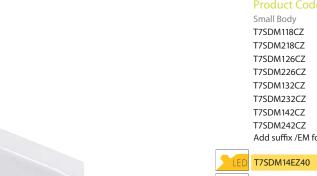

# Application

- Corridors
- Communal Area
- Offices
- Shops
- Toilets
- Canteen

- Reception
- Circulation Area
- Conference Room
- 20 44 1 (± ⊲⊫ -LED TC-D

| Small Body                                  |             |
|---------------------------------------------|-------------|
| T7SDM118CZ                                  | 1 x 18W PLC |
| T7SDM218CZ                                  | 2 x 18W PLC |
| T7SDM126CZ                                  | 1 x 26W PLC |
| T7SDM226CZ                                  | 2 x 26W PLC |
| T7SDM132CZ                                  | 1 x 32W PLT |
| T7SDM232CZ                                  | 2 x 32W PLT |
| T7SDM142CZ                                  | 1 x 42W PLT |
| T7SDM242CZ                                  | 2 x 42W PLT |
| Add suffix /EM for 3Hr Maintained Emergency | /           |

| LED | T7SDM14EZ40 | 14W LED 4000°K              |
|-----|-------------|-----------------------------|
| LED | T7SDM28EZ40 | 28W LED 4000°K              |
|     | Accessories |                             |
|     | T7SFC-01    | Outer Frosted - Inner Clear |
|     | T7SFR01     | Frosted Halo Ring           |
|     | T7 SC B     | Chrome Bezel                |
|     | T7 SG B     | Gold Bezel                  |
|     | T7SSB       | Steel Bezel                 |
|     | T7SMIP44C   | IP44 Clear                  |
|     | T7 SMIP44F  | IP44 Frosted                |
|     |             |                             |